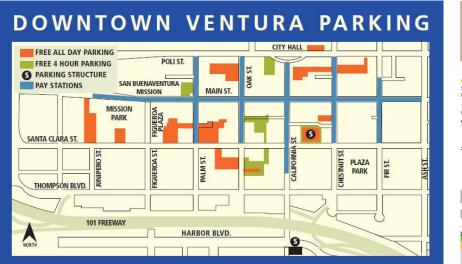

3.1 Parking Map

Provide a parking map on the NLBID website that highlights available spaces on the street and reference nearby public parking lots.

In order to reduce confusion it is important to clearly identify which parking spaces/areas are designated for the public, specifically those spaces that are free or in close proximity to the 2nd street corridor.

Develop a visual language that quickly informs visitors where they can and

Benchmark Images

Benchmark Images

Northern Liberties Business Improvement District | Wayfinding Master Plan DRAFT

Typical residential permit street parking