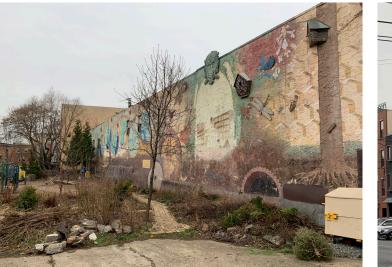

#### Murals

Murals provide a unique layer of visual interest, character and information about Northern Liberties that residents and visitors can appreciate.

#### 6.3 Construction

Create temporary exhibits to hide construction sites and provide storytelling or creative opportunities for the community to learn from and enjoy.

Off-season Pod Park

Benchmark Images