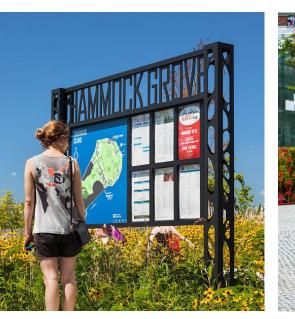

#### 4.2 Orientation Kiosks

Orient the public to the neighborhood and BID with informational kiosks along the 2nd Street corridor and at key parks, destinations or other gathering spaces throughout the neighborhood.

Orientation kiosks should include maps, walk times and information about the neighborhood assets.

#### 4.3 Identify Parks

Consider identification signage and orientation kiosks within neighborhood parks to highlight the neighborhood green spaces. These areas are major destinations for residents and visitors and can be opportunities to promote the BID