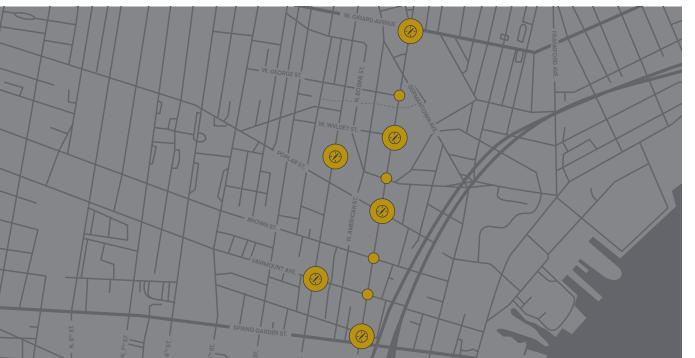

#### 4.3 Identify Parks

Consider identification signage and orientation kiosks within neighborhood parks to highlight the neighborhood green spaces. These areas are major destinations for residents and visitors and can be opportunities to promote the BID

and other neighborhood assets to extend the visitors engagement with Northern

Benchmark Images

22 STRATEGIES

STRATEGIES 23 5.0 EXPERIENCE