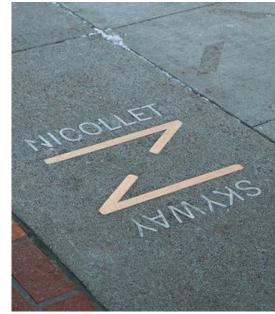

#### Directional

Directional messaging both keeps visitors on their intended path and offers opportunities for unplanned exploration.

#### 4.2 Orientation Kiosks

Orient the public to the neighborhood and BID with informational kiosks along the 2nd Street corridor and at key parks, destinations or other gathering spaces throughout the neighborhood.