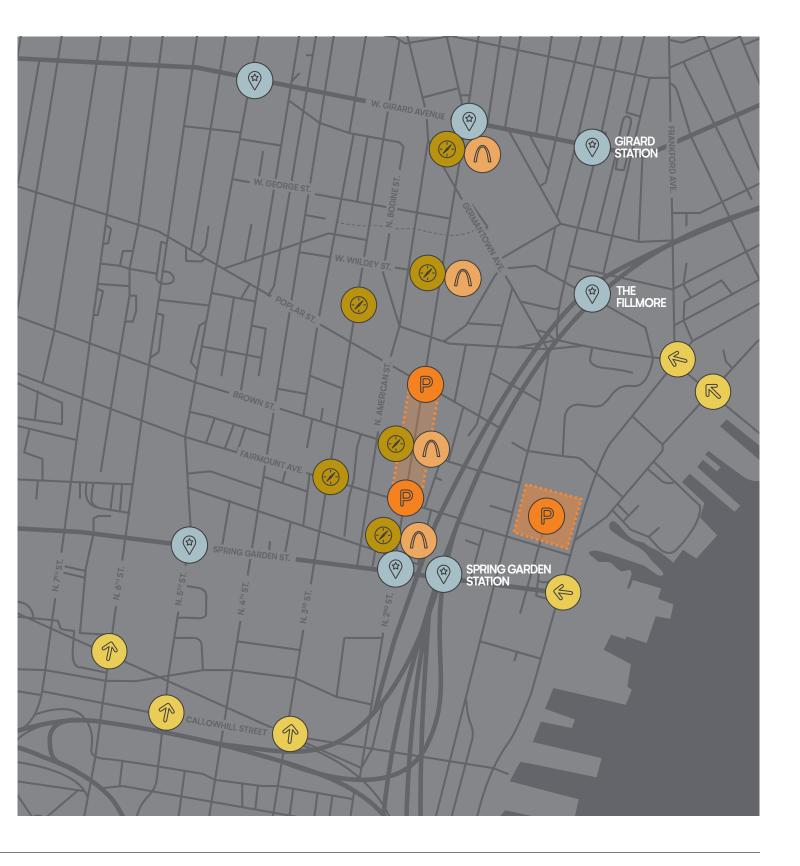

#### Easy Access via Public Transit

Northern Liberties can be accessed via the 25, 43 and 57 bus routes, trolley line 15 and the Market-Frankford line with stops at Spring Garden Station and Girard Station.

#### Exiting the Highway

Drivers exiting the highways are dumped onto Callowhill Street. The Callowhill area is not only busy and drivers must quickly determine which street provides the most direct route to NLBID, but it also feels very different from the rest of the neighborhood.

#### Delaware Avenue

While part of Northern Liberties, Delaware Avenue has a very different feel from the 2nd Street corridor and BID.

#### Lack of Signage

directional and orientation signage to direct drivers and pedestrians to NLBID from local roads and public transit stops.

#### **Multiple Arrival Moments**

The NLBID can be approached by vehicle or foot from all directions. There is no clear direction to the NLBID or apparent arrival moment once you have arrived on 2nd Street.

#### Lack of Parking Identification

The NLBID is nestled in a residential area where street parking is often the only option for visitors to park. Residential versus public parking is not clearly marked and changes block to block.

#### 2nd Street Corridor is not Cohesive

There is a lack of pedestrian and vehicular 2nd Street is made up of shops, restaurants and other entertainment. There are gaps along the street where spaces are for rent or construction is in progress that create disconnected pockets of activity along the corridor.

#### Streetscape

Current sidewalks are damaged in areas and lighting is lacking and inconsistent along the 2nd Street corridor creating a broken up experience.

#### Off-season Gathering Areas

Public gathering spaces such as the Pod Garden that are activated and bustling during peak-season months look and feel abandoned during off-season months.

#### Construction

On-going projects in the neighborhood and BID interrupt vehicular and pedestrian traffic patterns and create eye-sores as construction sites are in-progress.

8 FINDINGS

FINDINGS 9 WMP INTRO