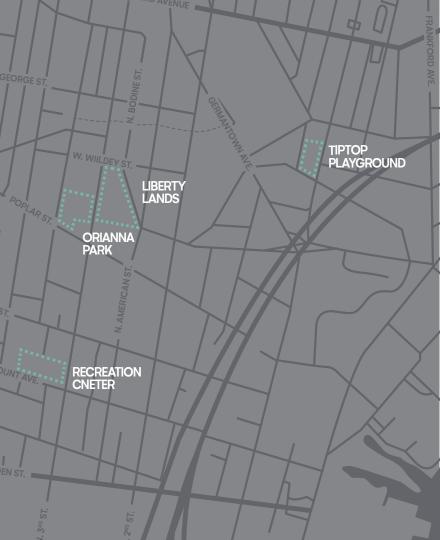

These areas can also act as information touchpoints for residents and community members to stay updated on neighborhood events, campaigns, and resources.

DINING/DRINKS THISTORY/EXPERIENCE Ortlieb's The Abbaye Yards Ortlieb's Edgar Allen Poe House Yards Philadelphia Records Department Silk City German Society Jerry's Bar Log Cabin House Honey's Sit N' Eat Rivers Casino Craft Hall Craft Hall

PARKS/RECREATION North Bowl Dough Boy Park Local Host Liberty Lands Murals Northern Liberties St. Peter the Apostle Recreation Center Parish Orianna Park Saint Andrew's Russian Orthodox Cathedral Orkney Park Pod Park

Saint Michael the Archangel Orthodox Tiptop Playground Church St. Agnes St. John RETAIL SHOPPING Art Star St. Nicholas Eastern Penn Herb Company Orthodox Church Exit Skate Shop Once Worn

4.1 2nd Street as a Destination