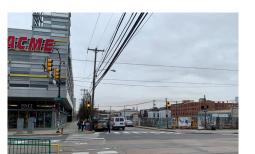

#### Exiting the Highway

Drivers exiting the highways are dumped onto Callowhill Street. The Callowhill area is not only busy and drivers must quickly determine which street provides the most direct route to NLBID, but it also feels very different from the rest of the neighborhood.

#### **Multiple Arrival Moments**

The NLBID can be approached by vehicle or foot from all directions. There is no clear direction to the NLBID or apparent arrival moment once you have arrived on 2nd Street.