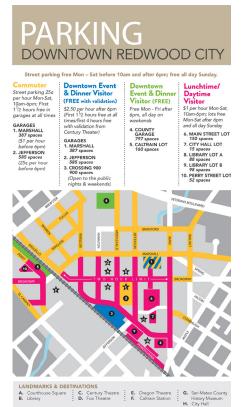

# 3.0 Parking

Parking spaces within Northern Liberties bounds can be somewhat limited due to the lack of parking lots, but providing visitors with the tools to help them easily identify public street parking can make the search feel effortless.

3.1 Parking Map

Provide a parking map on the NLBID website that highlights available spaces on the street and reference nearby public parking lots.

In order to reduce confusion it is important to clearly identify which parking spaces/areas are designated for the public, specifically those spaces that are free or in close proximity to the 2nd street corridor.

Develop a visual language that quickly informs visitors where they can and

Benchmark Images

Benchmark Images

Northern Liberties Business Improvement District | Wayfinding Master Plan DRAFT

Typical residential permit street parking