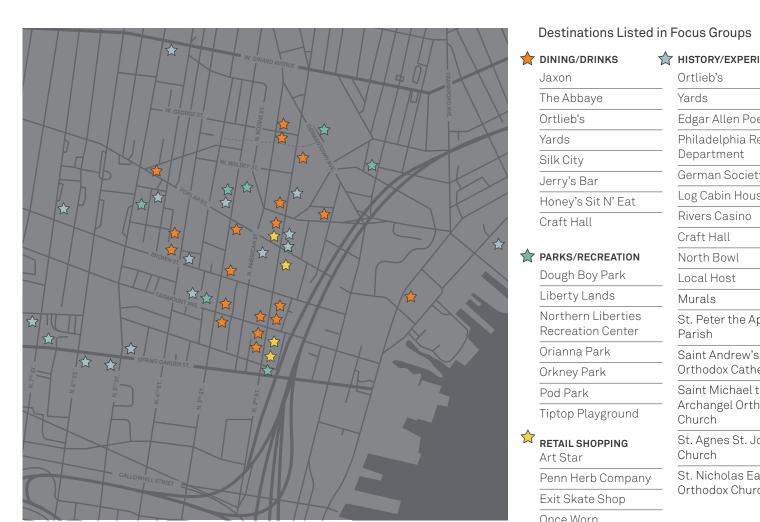

These areas can also act as information touchpoints for residents and community members to stay updated on neighborhood events, campaigns, and resources.

DINING/DRINKS THISTORY/EXPERIENCE Ortlieb's The Abbaye Yards Ortlieb's Edgar Allen Poe House Yards Philadelphia Records Department Silk City German Society Jerry's Bar Log Cabin House Honey's Sit N' Eat Rivers Casino Craft Hall Craft Hall

PARKS/RECREATION North Bowl Dough Boy Park Local Host Liberty Lands Murals Northern Liberties St. Peter the Apostle Recreation Center Parish Orianna Park Saint Andrew's Russian Orthodox Cathedral Orkney Park Pod Park

Saint Michael the Archangel Orthodox Tiptop Playground Church St. Agnes St. John RETAIL SHOPPING Art Star St. Nicholas Eastern Penn Herb Company Orthodox Church Exit Skate Shop Once Worn

4.1 2nd Street as a Destination