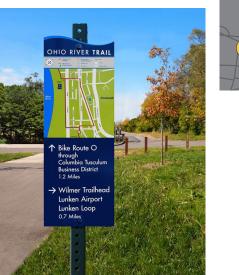

#### Directional

Directional messaging both keeps visitors on their intended path and offers opportunities for unplanned exploration.

#### 4.2 Orientation Kiosks

Orient the public to the neighborhood and BID with informational kiosks along the 2nd Street corridor and at key parks, destinations or other gathering spaces throughout the neighborhood.

Orientation kiosks should include maps, walk times and information about the neighborhood assets.