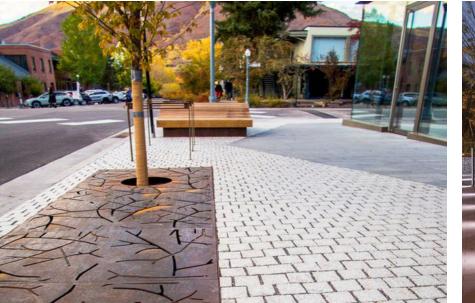

16 STRATEGIES

2.3 Streetscape Improvements

Benchmark Images

Provide a clear sense of arrival to the BID with updates to lighting, sidewalks, and landscaping that creates a memorable and cohesive 2nd Street experience.

5.1 Highlight History

Identify the unique history sprinkled throughout Northern Liberties with site identifiers and provide visitors with expanded information and/or stories on the NLBID website.