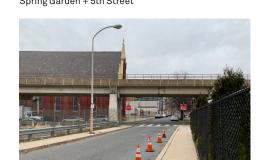

Spring Garden Street at 2nd, 3rd and 5th Streets are key arrival moments from the south and east as they are perceived entry points into the neighborhood.

boundaries.

align exactly with the defined geographic arrival moment at the intersection of N. Front Street and/E. Allen Street. Marking this arrival can provide a direct connection into the neighborhood for concert goers attending events at the