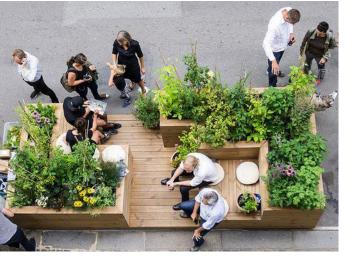

#### 5.2 Furniture Improvements

Street furnishings are another way to expand the Northern Liberties brand into the physical space. These elements add to an overarching sense of place. Upgrades to bike racks, seating, planters, etc. should be considered.