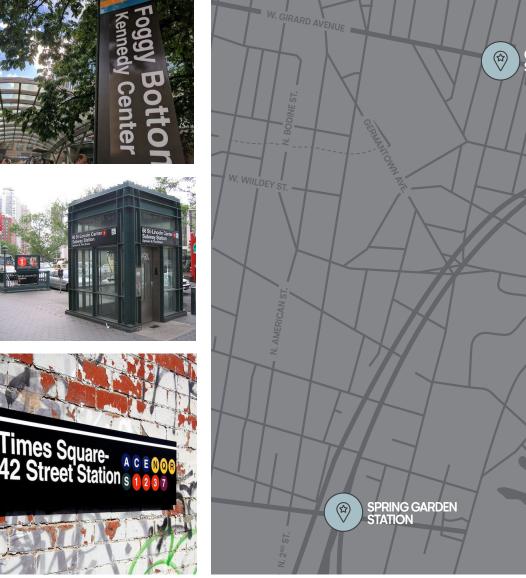

#### Easy Access via Public Transit

Northern Liberties can be accessed via the 25, 43 and 57 bus routes, trolley line 15 and the Market-Frankford line with stops at Spring Garden Station and Girard Station.

#### AREAS TO IMPACT:

1.2 Connect to **Public Transit** 

Leverage SEPTA stops as gateways into the neighborhood and NLBID. Request that Northern Liberties be announced as an accessible destination from the Spring Garden and Girard subway stops upon arrival to stations.

#### **EXAMPLE SEPTA ANNOUNCEMENTS:**

"Spring Garden Station for access to Northern Liberties neighborhood" "Girard Station for access to Fishtown and Northern Liberties 2nd Street Corridor"