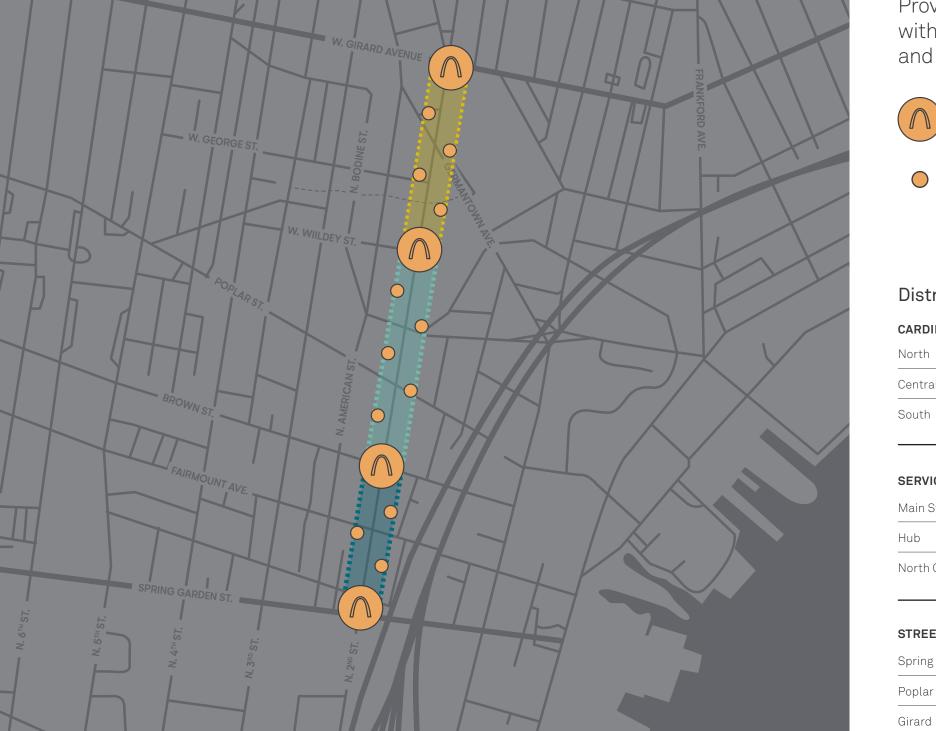

# 2.0 Arriving

In order to shape strong first impressions, Northern Liberties access points should exude the community's character as much as its internal feel.

Defining neighborhood edges, identifying the BID, and creating memorable arrival experiences will facilitate this. Upon arrival, visitors should be able to immediately identify the Northern Liberties Brand and recognize that they've entered into the neighborhood.

N. Front Street + E. Allen Street

Spring Garden + 3rd Street

Girard + 2nd Street

#### 2.1 Define Neighborhood Bounds

Redefine neighborhood bounds so that areas devoid of the neighborhood's character are excluded. The area south of locations should provide directional Spring Garden Street and the area east of 2nd Street feel disconnected from the the neighborhood's core. rest of the neighborhood.

#### 2.2 Neighborhood Awareness

Create awareness of the Northern Girard at 2nd Street is a key arrival Liberties neighborhood by marking entry moment from the north that funnels you points to the neighborhood and BID. Entry directly into the BID. points should be selected to create the best first impression. These don't need to There is an opportunity for a secondary

Spring Garden Street at 2nd, 3rd and 5th Streets are key arrival moments from the south and east as they are perceived entry points into the neighborhood.

boundaries.

align exactly with the defined geographic arrival moment at the intersection of N. Front Street and/E. Allen Street. Marking this arrival can provide a direct connection into the neighborhood for concert goers attending events at the