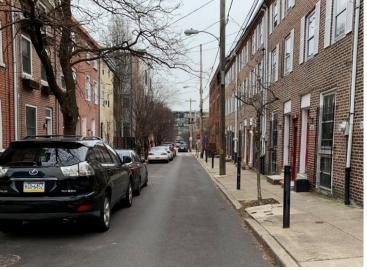

#### Streetscape

Current sidewalks are damaged in areas and lighting is lacking and inconsistent along the 2nd Street corridor creating a broken up experience.

16 STRATEGIES

2.3 Streetscape Improvements

Benchmark Images

Provide a clear sense of arrival to the BID with updates to lighting, sidewalks, and landscaping that creates a memorable and cohesive 2nd Street experience.