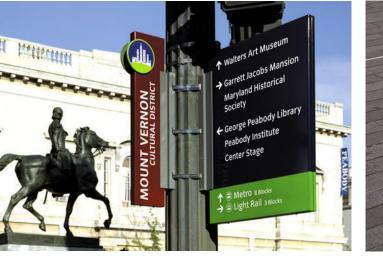

#### 4.2 Orientation Kiosks

Orient the public to the neighborhood and BID with informational kiosks along the 2nd Street corridor and at key parks, destinations or other gathering spaces throughout the neighborhood.

Orientation kiosks should include maps, walk times and information about the neighborhood assets.