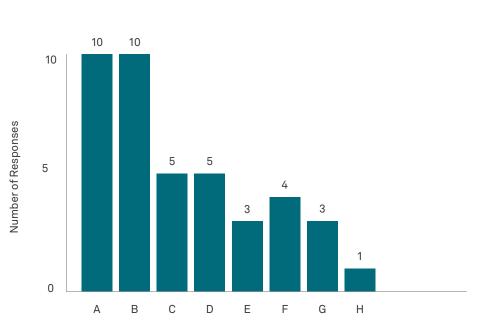

#### What information/impression do you want visitors to leave

A An understanding of the historic significance

B The perception of Northern Liberties as a dining/retail hub

C An appreciation of the art and culture

D A sense of the community's character

What types of tools would help direct individuals to their destination and encourage exploration upon arrival?

F Neighborhood Gateways

H Streetscape