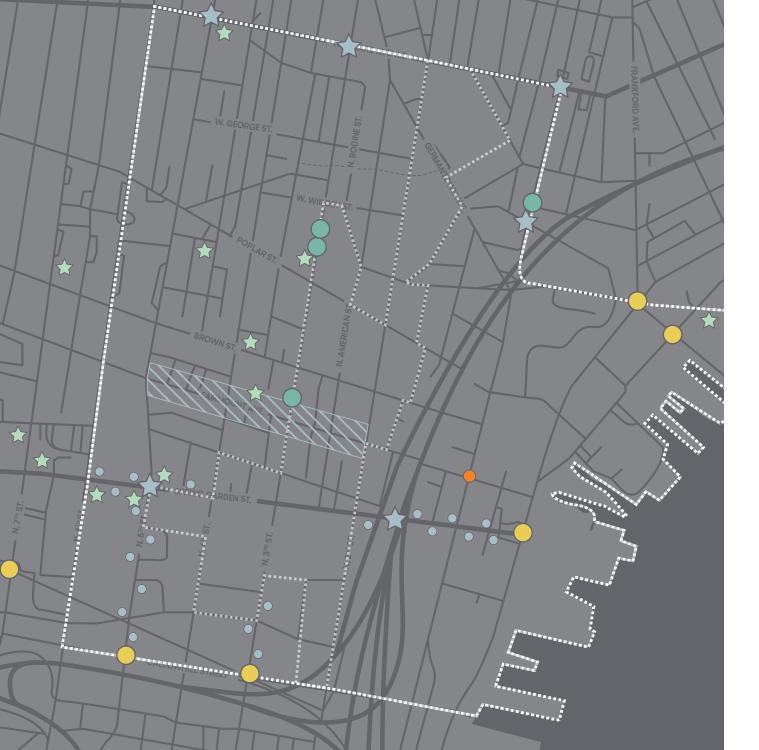

#### Access to Highways

Northern Liberties is in close proximity to I-676, I-76 and I-95. Residents and visitors can easily hop on and off the highways to access the neighborhood and business district.

#### Walkable to Center City

Northern Liberties is a short walk to Old City and Center City, providing quick access to another host of amenities.

#### Easy Access via Public Transit

Northern Liberties can be accessed via the 25, 43 and 57 bus routes, trolley line 15 and the Market-Frankford line with stops at Spring Garden Station and Girard Station.

#### Exiting the Highway

Drivers exiting the highways are dumped onto Callowhill Street. The Callowhill area is not only busy and drivers must quickly determine which street provides the most direct route to NLBID, but it also feels very different from the rest of the neighborhood.

#### Delaware Avenue

While part of Northern Liberties, Delaware Avenue has a very different feel from the 2nd Street corridor and BID.

#### **Multiple Arrival Moments**

The NLBID can be approached by vehicle or foot from all directions. There is no clear direction to the NLBID or apparent arrival moment once you have arrived on 2nd Street.