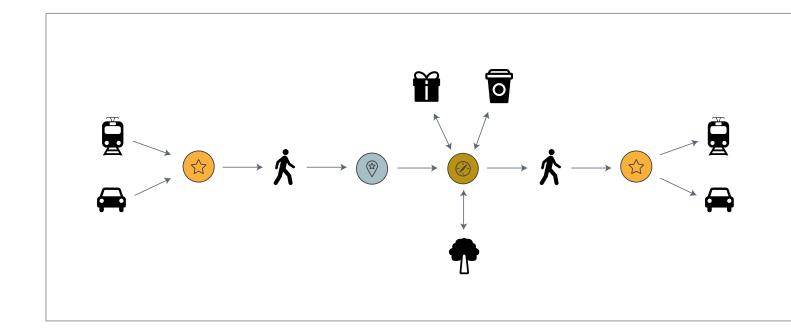

### Scenarios

Northern Liberties sees a wide variety of people throughout the day. Each person has their own unique set of needs as they navigate the neighborhood. Meeting each of these unique needs at each of the key touchpoints in their journey is what will result in the ideal experience of the place.

After spending time observing the various users of the neighborhood, we can categorize these users into three (3) categories: a resident, a visitor, and an event attendee. These user categories represent individuals that are very familiar with the concourse and use it on a day to day basis to users that are completely unfamiliar with it completely. It is important that we understand how each group navigates throughout the space, what their needs are and where their journeys overlap.

#### **Visitor**

First time visitors looking to explore Northern Liberties should be engaging with all experiencial touchpoints, helping support their journey and shape their experience. Although they might have an intended path of travel that they mapped out prior to their arrival, there is room for unplanned exploration along the way.

#### Resident

As regular users of the neighborhood, residents are less reliant on directional information from signage because they are already familiar with the neighborhood layout. However, to promote community engagement, orientation information about how to access neighborhood assets, how to get involved in local campaigns, and when and where to find events should be readily available at locations they frequent.

#### **Event Attendee**

The close proximity of multiple entertainment spaces, i.e. The Fillmore and Rivers Casino, provides the neighborhood with an opportunity to draw visitors from these crowds. Unlike the typical visitor, these local event attendees are happening upon the neighborhood unexpectedly and are attracted strictly because of their first impression.