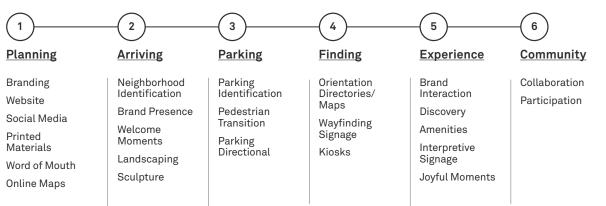

# Planning 1.1 Digital Technology 1.2 Connect to Public Transit 1.3 Mural Arts Arriving

| Arriving                       |
|--------------------------------|
| 2.1 Define Neighborhood Bounds |
| 2.2 Neighborhood Awareness     |
| 2.3 Streetscape Improvements   |
| 2.4 Unique Districts           |

| Parking         |  |  |
|-----------------|--|--|
| 3.1 Parking Map |  |  |

3.2 Clearly Identify Public Parking

#### Finding

| 4.1 2nd Street as a Destination |
|---------------------------------|
| 4.2 Orientation Kiosks          |
| 4.3 Identify Parks              |

#### Experiencing

| 5.1 Highlight History                |
|--------------------------------------|
| 5.2 Furniture Improvements           |
| 5.3 Connect to Adjacent Destinations |

#### Community

| 6.1 Event Awareness               |
|-----------------------------------|
| 6.2 Activate Underutilized Spaces |
| 6.3 Construction                  |