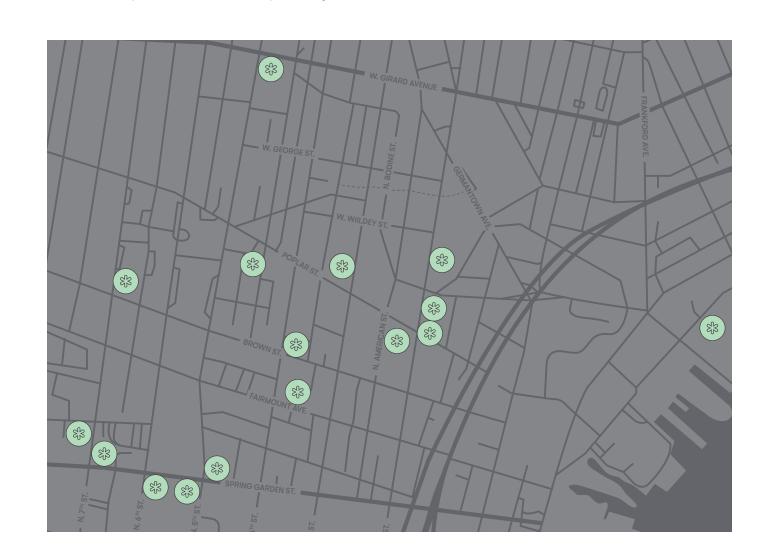

These areas can also act as information touchpoints for residents and community members to stay updated on neighborhood events, campaigns, and resources.

DINING/DRINKS THISTORY/EXPERIENCE Ortlieb's The Abbaye Yards Ortlieb's Edgar Allen Poe House Yards Philadelphia Records Department Silk City German Society Jerry's Bar Log Cabin House Honey's Sit N' Eat Rivers Casino Craft Hall Craft Hall

PARKS/RECREATION North Bowl Dough Boy Park Local Host Liberty Lands Murals Northern Liberties St. Peter the Apostle Recreation Center Parish Orianna Park Saint Andrew's Russian Orthodox Cathedral Orkney Park Pod Park

Saint Michael the Archangel Orthodox Tiptop Playground Church St. Agnes St. John RETAIL SHOPPING Art Star St. Nicholas Eastern Penn Herb Company Orthodox Church Exit Skate Shop Once Worn

4.1 2nd Street as a Destination