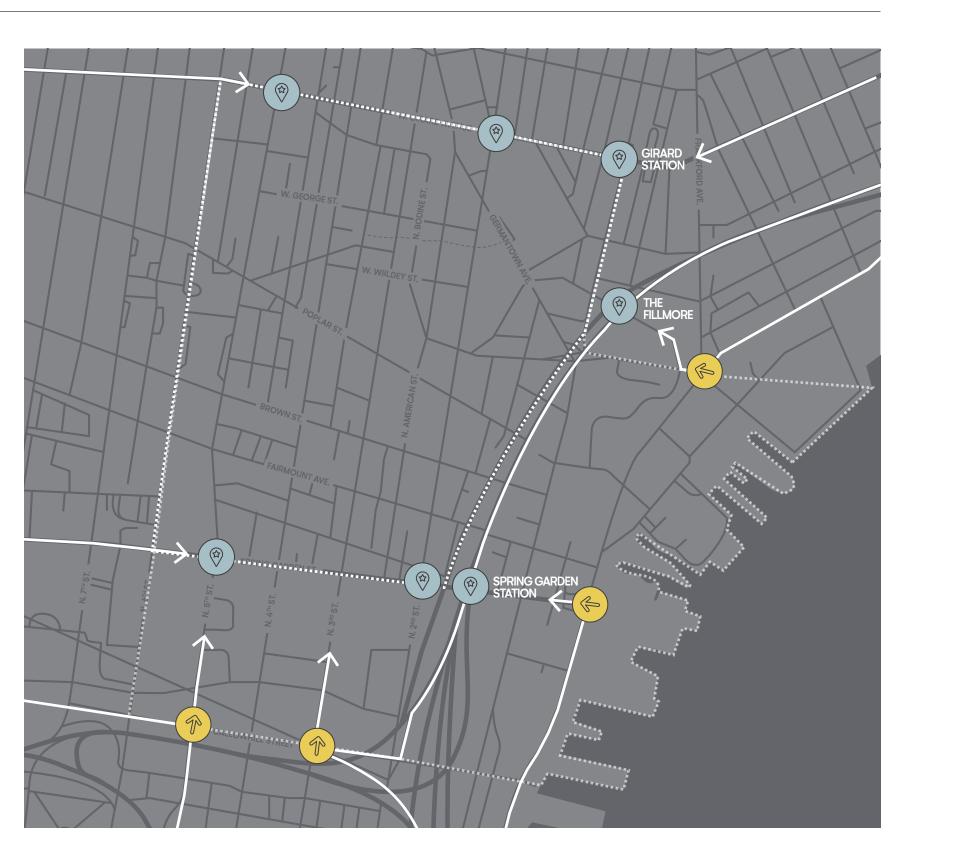

#### Easy Access via Public Transit

Northern Liberties can be accessed via the 25, 43 and 57 bus routes, trolley line 15 and the Market-Frankford line with stops at Spring Garden Station and Girard Station.

#### AREAS TO IMPACT:

1.2 Connect to **Public Transit** 

Leverage SEPTA stops as gateways into the neighborhood and NLBID. Request that Northern Liberties be announced as an accessible destination from the Spring Garden and Girard subway stops upon arrival to stations.

#### **EXAMPLE SEPTA ANNOUNCEMENTS:**

"Spring Garden Station for access to Northern Liberties neighborhood" "Girard Station for access to Fishtown and Northern Liberties 2nd Street Corridor"

N. Front Street + E. Allen Street

Spring Garden + 3rd Street

Girard + 2nd Street

#### 2.2 Neighborhood Awareness

Create awareness of the Northern Girard at 2nd Street is a key arrival Liberties neighborhood by marking entry moment from the north that funnels you points to the neighborhood and BID. Entry directly into the BID. points should be selected to create the best first impression. These don't need to There is an opportunity for a secondary

Spring Garden Street at 2nd, 3rd and 5th Streets are key arrival moments from the south and east as they are perceived entry points into the neighborhood.

boundaries.

align exactly with the defined geographic arrival moment at the intersection of N. Front Street and/E. Allen Street. Marking this arrival can provide a direct connection into the neighborhood for concert goers attending events at the