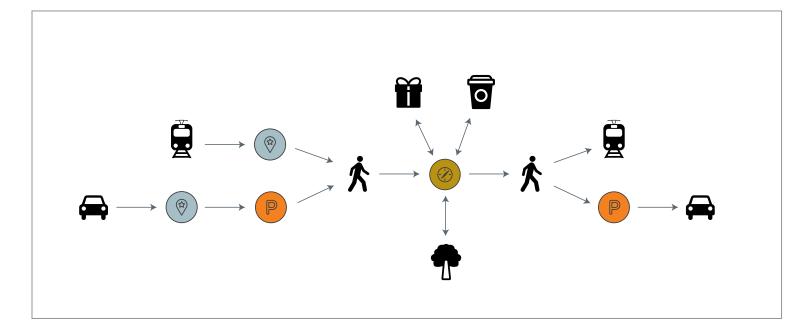

#### Arrival

Arrival moments are the points at which you know you have arrived to Northern Liberties/ NLBID. These moments provide a first impression and highlight the neighborhood/BID as a destination.

#### Parking

While there are no designated public parking lots, parking is available along the neighborhood streets. Clearly marking available street parking will help visitors overall experience of the neighborhood and BID. Identifying spaces for cars, scooters, motorcycles and bicycles opens up the accessibility of the BID and neighborhood to visitors.

#### Orientation

Orientation hubs will highlight the assets of the neighborhood, provide maps for orientation, and post general and seasonal information about Northern Liberties events.

#### Directional

Directional messaging both keeps visitors on their intended path and offers opportunities for unplanned exploration.

#### District Gateways

These internal highlighted moments identify new journey access points for those already exploring.

#### Interpretive Elements

Interpretive elements help the story of the neighborhood, its history, and its character, helping to define who and what Northern Liberties is. Interpretation can simply be markers for areas of key significance to more detailed interpretation as to the importance of a site.