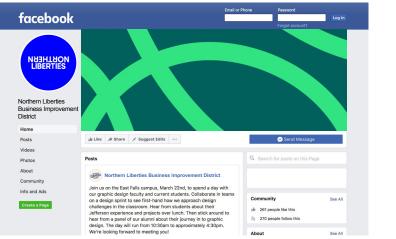

To do this the NLBID has engaged Exit Design to Evidence of the Brand Activation Rollout can be as well as a Visual Identity for NLBID and by J2 Design.

expand upon the Brand Strategy and Messaging, seen throughout the neighborhood in the form of Trash Can Wraps, Street Banners, Social Media Northern Liberties neighborhood recently created Graphics, and Website Design and Development.

#### 1.1 Digital Technology

Leverage digital technology and social media to promote neighborhood assets and events. Provide a detailed interactive map online/mobile app to highlight major destinations within the neighborhood and