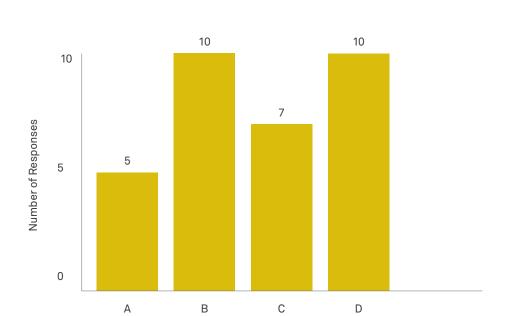

## Summary Data

The data below was gathered in a survey completed by focus group participants.

#### What information/impression do you want visitors to leave

A An understanding of the historic significance

B The perception of Northern Liberties as a dining/retail hub

C An appreciation of the art and culture

D A sense of the community's character

What types of tools would help direct individuals to their destination and encourage exploration upon arrival?

F Neighborhood Gateways

H Streetscape