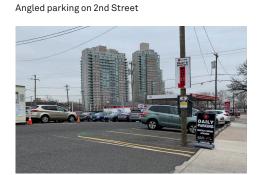

Depending on which street visitors choose as an access point, this experience can transform into an arrival moment, so brand should also be subliminally present.

Parking Lot on 2nd Street near Delaware Avenue