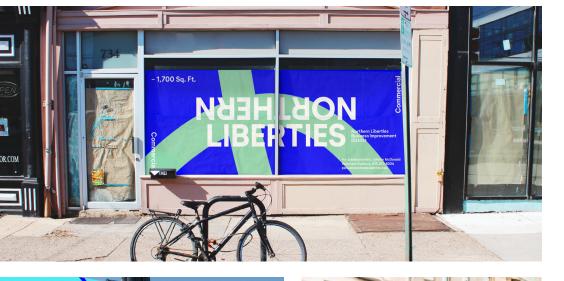

# 2.0 Arriving

In order to shape strong first impressions, Northern Liberties access points should exude the community's character as much as its internal feel.

Defining neighborhood edges, identifying the BID, and creating memorable arrival experiences will facilitate this. Upon arrival, visitors should be able to immediately identify the Northern Liberties Brand and recognize that they've entered into the neighborhood.

#### 2.1 Define Neighborhood Bounds

Redefine neighborhood bounds so that areas devoid of the neighborhood's character are excluded. The area south of locations should provide directional Spring Garden Street and the area east of 2nd Street feel disconnected from the the neighborhood's core. rest of the neighborhood.

#### 2.2 Neighborhood Awareness

Create awareness of the Northern Girard at 2nd Street is a key arrival Liberties neighborhood by marking entry moment from the north that funnels you points to the neighborhood and BID. Entry directly into the BID. points should be selected to create the best first impression. These don't need to There is an opportunity for a secondary

Spring Garden Street at 2nd, 3rd and 5th Streets are key arrival moments from the south and east as they are perceived entry points into the neighborhood.

boundaries.

align exactly with the defined geographic arrival moment at the intersection of N. Front Street and/E. Allen Street. Marking this arrival can provide a direct connection into the neighborhood for concert goers attending events at the