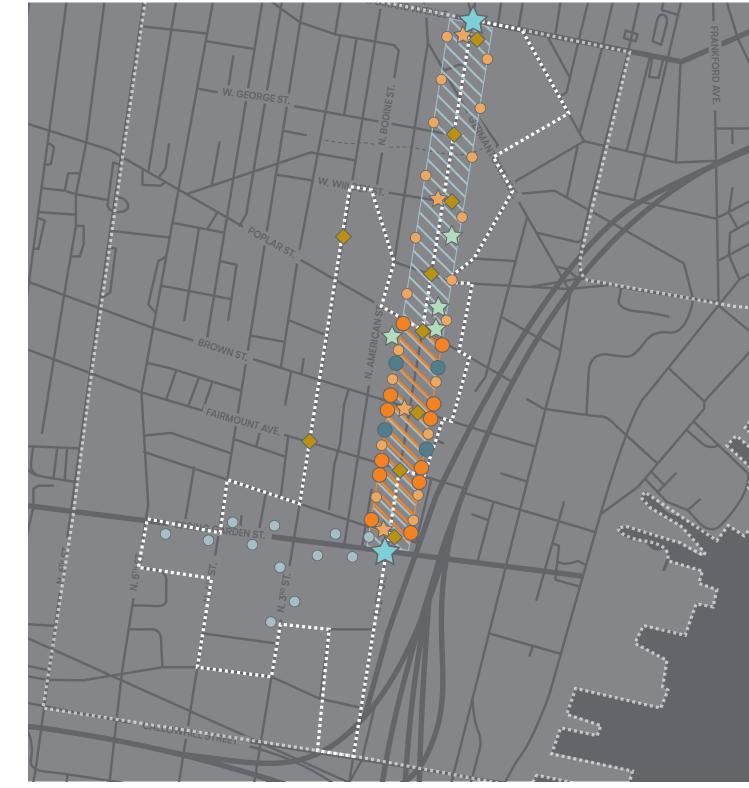

16 STRATEGIES

2.3 Streetscape Improvements

Benchmark Images

Provide a clear sense of arrival to the BID with updates to lighting, sidewalks, and landscaping that creates a memorable and cohesive 2nd Street experience.

2.4 Unique Districts

Identify the 2nd Street corridor by name Each segment can have it's own unique unique segments and identify them to target the unique audiences for each area.

and mark and brand the corridor into three brand application (color, pattern, etc.) to distinguish it from the other segments.

#### 2nd Street Corridor District Map

Provide each district within the 2nd Street Corridor with a unique name that will be used in wayfinding and identification.

District Gateway Signage Announce the arrival to a district

District Identification Signage

Disperse throughout each district to create a unique and memorable visual presence