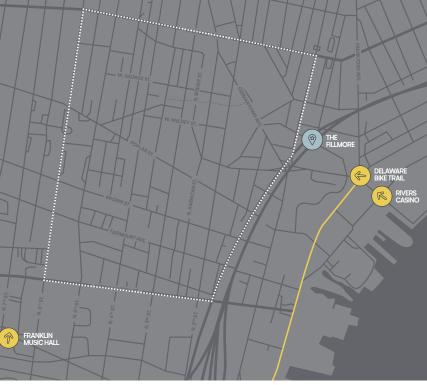

Connect to high profile destinations the Fillmore and the Delaware River Trail. in the neighborhood.

Connect to NLBID from these destinations outside the Northern Liberties boundaries using signage and brand elements to such as Rivers Casino, Franklin Music Hall, attract new visitors and extend their stay