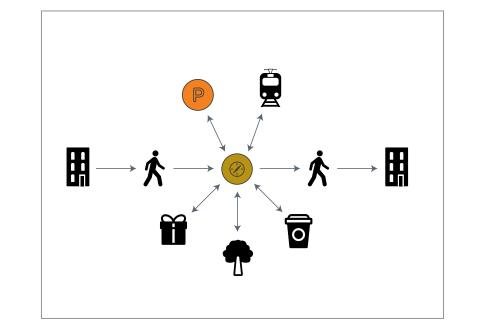

# 4.0 Finding

Major gathering areas and decision point hubs should provide opportunities for making orientation information readily available. Providing orientation/information hubs at these locations will connect the various assets of the neighborhood for visitors.

These areas can also act as information touchpoints for residents and community members to stay updated on neighborhood events, campaigns, and resources.

DINING/DRINKS THISTORY/EXPERIENCE Ortlieb's The Abbaye Yards Ortlieb's Edgar Allen Poe House Yards Philadelphia Records Department Silk City German Society Jerry's Bar Log Cabin House Honey's Sit N' Eat Rivers Casino Craft Hall Craft Hall

PARKS/RECREATION North Bowl Dough Boy Park Local Host Liberty Lands Murals Northern Liberties St. Peter the Apostle Recreation Center Parish Orianna Park Saint Andrew's Russian Orthodox Cathedral Orkney Park Pod Park

Saint Michael the Archangel Orthodox Tiptop Playground Church St. Agnes St. John RETAIL SHOPPING Art Star St. Nicholas Eastern Penn Herb Company Orthodox Church Exit Skate Shop Once Worn

4.1 2nd Street as a Destination

Brand 2nd street as a destination and direct to the area from entry points to the neighborhood and from public transit stops.

#### 4.2 Orientation Kiosks

Orient the public to the neighborhood and BID with informational kiosks along the 2nd Street corridor and at key parks, destinations or other gathering spaces throughout the neighborhood.

Orientation kiosks should include maps, walk times and information about the neighborhood assets.

#### 4.3 Identify Parks

Consider identification signage and orientation kiosks within neighborhood parks to highlight the neighborhood green spaces. These areas are major destinations for residents and visitors and can be opportunities to promote the BID