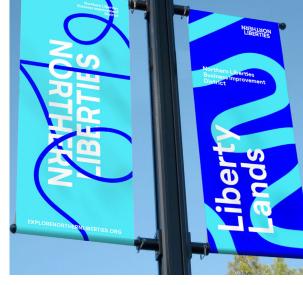

16 STRATEGIES

2.3 Streetscape Improvements

Benchmark Images

Provide a clear sense of arrival to the BID with updates to lighting, sidewalks, and landscaping that creates a memorable and cohesive 2nd Street experience.

2.4 Unique Districts

Identify the 2nd Street corridor by name Each segment can have it's own unique unique segments and identify them to target the unique audiences for each area.

and mark and brand the corridor into three brand application (color, pattern, etc.) to distinguish it from the other segments.