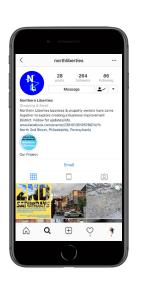

To do this the NLBID has engaged Exit Design to Evidence of the Brand Activation Rollout can be as well as a Visual Identity for NLBID and by J2 Design.

expand upon the Brand Strategy and Messaging, seen throughout the neighborhood in the form of Trash Can Wraps, Street Banners, Social Media Northern Liberties neighborhood recently created Graphics, and Website Design and Development.

#### 1.1 Digital Technology

Leverage digital technology and social media to promote neighborhood assets and events. Provide a detailed interactive map online/mobile app to highlight major destinations within the neighborhood and