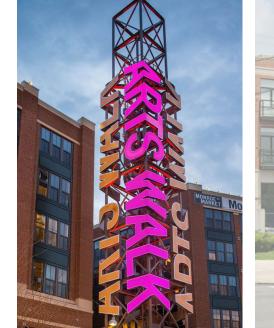

16 STRATEGIES

2.3 Streetscape Improvements

Benchmark Images

Provide a clear sense of arrival to the BID with updates to lighting, sidewalks, and landscaping that creates a memorable and cohesive 2nd Street experience.

2.4 Unique Districts

Identify the 2nd Street corridor by name Each segment can have it's own unique unique segments and identify them to target the unique audiences for each area.

and mark and brand the corridor into three brand application (color, pattern, etc.) to distinguish it from the other segments.