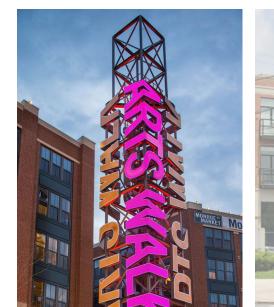

16 STRATEGIES

2.3 Streetscape Improvements

Benchmark Images

Provide a clear sense of arrival to the BID with updates to lighting, sidewalks, and landscaping that creates a memorable and cohesive 2nd Street experience.

2.4 Unique Districts

Identify the 2nd Street corridor by name Each segment can have it's own unique unique segments and identify them to target the unique audiences for each area.

and mark and brand the corridor into three brand application (color, pattern, etc.) to distinguish it from the other segments.