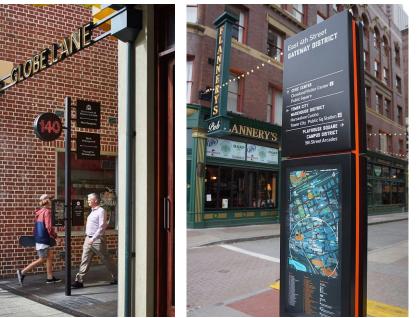

16 STRATEGIES

2.3 Streetscape Improvements

Benchmark Images

Provide a clear sense of arrival to the BID with updates to lighting, sidewalks, and landscaping that creates a memorable and cohesive 2nd Street experience.

2.4 Unique Districts

Identify the 2nd Street corridor by name Each segment can have it's own unique unique segments and identify them to target the unique audiences for each area.

and mark and brand the corridor into three brand application (color, pattern, etc.) to distinguish it from the other segments.

#### 2nd Street Corridor District Map

Provide each district within the 2nd Street Corridor with a unique name that will be used in wayfinding and identification.

District Gateway Signage Announce the arrival to a district

District Identification Signage

Disperse throughout each district to create a unique and memorable visual presence