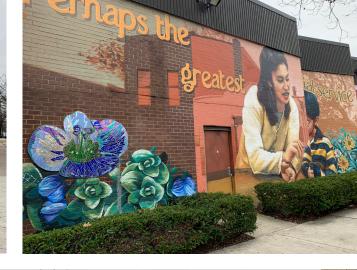

#### Murals

Murals provide a unique layer of visual interest, character and information about Northern Liberties that residents and visitors can appreciate.

#### Construction

On-going projects in the neighborhood and BID interrupt vehicular and pedestrian traffic patterns and create eye-sores as construction sites are in-progress.

8 FINDINGS

FINDINGS 9 WMP INTRO