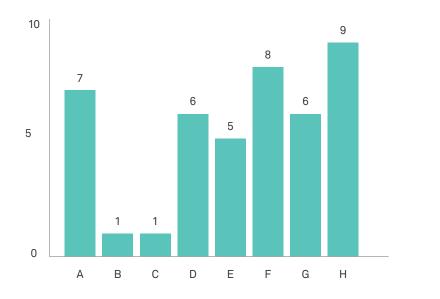

D A sense of the community's character

What types of tools would help direct individuals to their destination and encourage exploration upon arrival?

F Neighborhood Gateways

H Streetscape

#### What draws people to Northern Liberties?

A Events + Festivals B Dining + Drinks C Retail + Shopping D Parks + Recreation E History

F Location G People

H Other (walking/biking destination)

A Directional Signage B Orientation Kiosks

D Historic Markers

E Brand Moments

G Banners